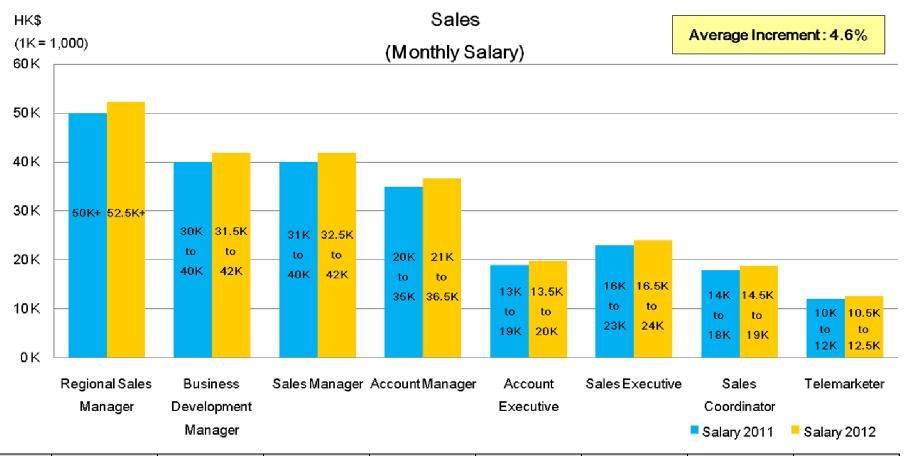

#### 10. Sales

|                    | Regional Sales<br>Manager | Business<br>Development<br>Manager | Sales Manager | Account Manager | Account<br>Executive | Sales Executive | Sales<br>Coordinator | Telemarketer  |
|--------------------|---------------------------|------------------------------------|---------------|-----------------|----------------------|-----------------|----------------------|---------------|
| Experience (Years) | 5 - 8                     | 3 - 5                              | 3 - 5         | 3 - 5           | 2 - 5                | 3 - 5           | 2 - 5                | 1 - 2         |
| 2011               | 50K+                      | 30K - 40K                          | 31K - 40K     | 20K - 35K       | 13K - 19K            | 16K - 23K       | 14K - 18K            | 10K - 12K     |
| 2012               | 52.5K+                    | 31.5K - 42K                        | 32.5K - 42K   | 21K - 36.5K     | 13.5K - 20K          | 16.5K - 24K     | 14.5K - 19K          | 10.5K - 12.5K |
| Adjustment         | +4.6%                     | +4.6%                              | +4.6%         | +4.6%           | +4.7%                | +4.7%           | +4.7%                | +4.7%         |