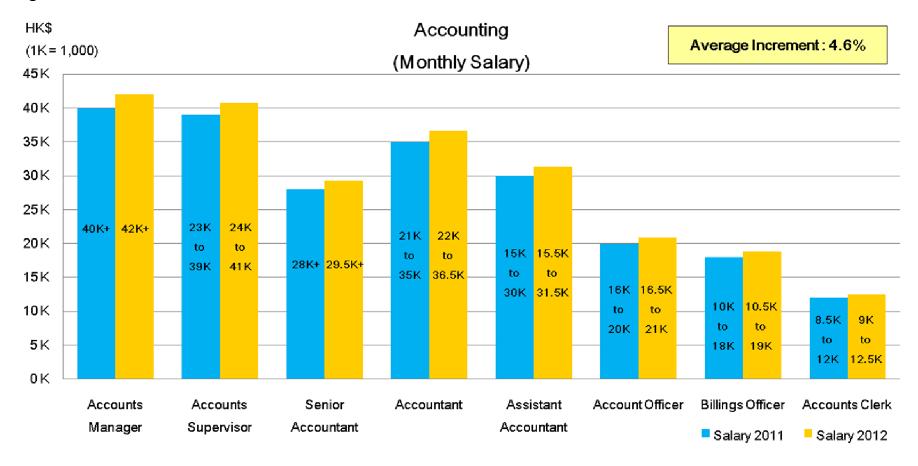

#### 1. Accounting

|                     | Accounts<br>Manager | Accounts<br>Supervisor | Senior<br>Accountant | Accountant  | Assistant<br>Accountant | Account Officer | Billing Officer | Accounts Clerk |
|---------------------|---------------------|------------------------|----------------------|-------------|-------------------------|-----------------|-----------------|----------------|
| Experiences (Years) | 5+                  | 2 - 4                  | 3 - 5                | 2 - 3       | 2 - 3                   | 2 - 3           | 2               | 1 - 2          |
| 2011                | 40K+                | 23K - 39K              | 28K+                 | 21K - 35K   | 15K - 30K               | 16K - 20K       | 10K - 18K       | 8.5K - 12K     |
| 2012                | 42K+                | 24K - 41K              | 29.5K+               | 22K - 36.5K | 15.5K - 31.5K           | 16.5K - 21K     | 10.5K - 19K     | 9K - 12.5K     |
| Adjustment          | +4.6%               | +4.7%                  | +4.7%                | +4.7%       | +4.7%                   | +4.7%           | +4.7%           | +4.5%          |