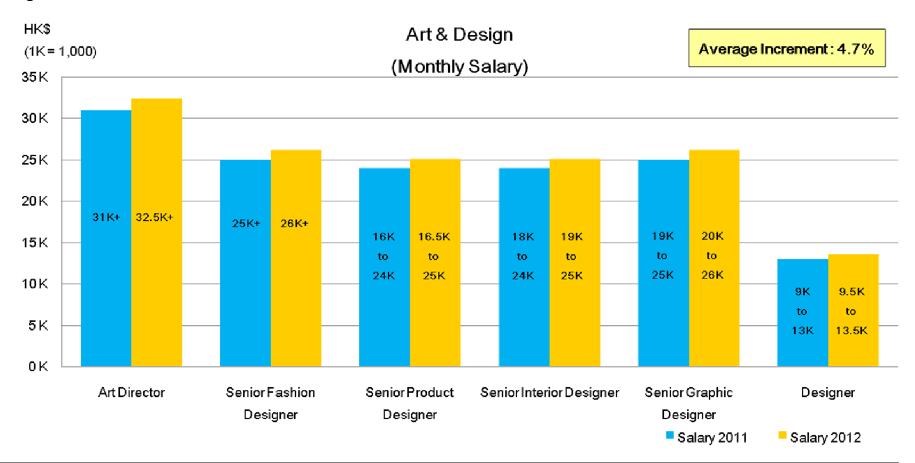

#### 2. Art & Design

|                    | Art Director | Senior<br>Fashion Designer | Senior<br>Product Designer | Senior<br>Interior Designer | Senior<br>Graphic Designer | Designer     |
|--------------------|--------------|----------------------------|----------------------------|-----------------------------|----------------------------|--------------|
| Experience (Years) | 5+           | 4 - 5                      | 3 - 4                      | 3 - 4                       | 3 - 4                      | 2 - 3        |
| 2011               | 31K+         | 25K+                       | 16K - 24K                  | 18K - 24K                   | 19K - 25K                  | 9K - 13K     |
| 2012               | 32.5K+       | 26K+                       | 16.5K - 25K                | 19K - 25K                   | 20K - 26K                  | 9.5K - 13.5K |
| Adjustment         | +4.6%        | +4.7%                      | +4.7%                      | +4.7%                       | +4.7%                      | +4.7%        |