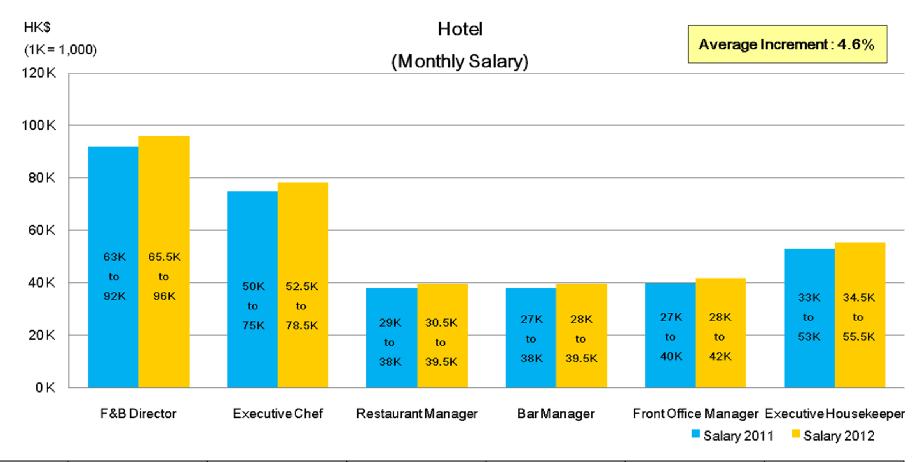

#### 5. Hotel

|                    | F&B Director | Executive Chef | Restaurant Manager | Bar Manager | Front Office<br>Manager | Executive<br>Housekeeper |
|--------------------|--------------|----------------|--------------------|-------------|-------------------------|--------------------------|
| Experience (Years) | 12+          | 10+            | 6+                 | 6+          | 8+                      | 8+                       |
| 2011               | 63K - 92K    | 50K - 75K      | 29K - 38K          | 27K - 38K   | 27K - 40K               | 33K - 53K                |
| 2012               | 65.5K - 96K  | 52.5K - 78.5K  | 30.5K - 39.5K      | 28K - 39.5K | 28K - 42K               | 34.5K - 55.5K            |
| Adjustment         | +4.3%        | +4.6%          | +4.6%              | +4.6%       | +4.6%                   | +4.6%                    |