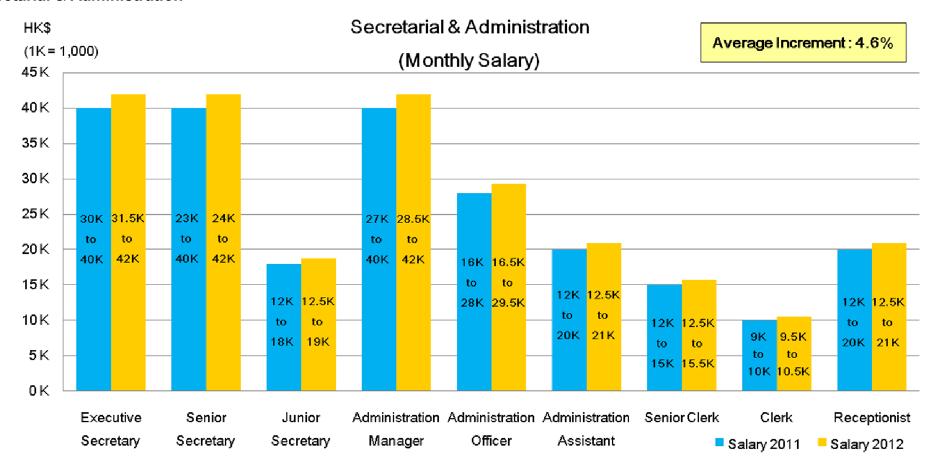

#### 11. Secretarial & Administration

|                    | Executive<br>Secretary | Senior Secretary | Junior Secretary | Administration<br>Manager | Administration<br>Officer | Administration<br>Assistant | Senior Clerk  | Clerk        | Receptionist |
|--------------------|------------------------|------------------|------------------|---------------------------|---------------------------|-----------------------------|---------------|--------------|--------------|
| Experience (Years) | 7 - 10                 | 3 - 7            | 1 - 2            | 5 - 8                     | 2 - 5                     | 1 - 2                       | 2 - 5         | 1 - 2        | 2 - 10       |
| 2011               | 30K - 40K              | 23K - 40K        | 12K - 18K        | 27K - 40K                 | 16K - 28K                 | 12K - 20K                   | 12K - 15K     | 9K - 10K     | 12K - 20K    |
| 2012               | 31.5K - 42K            | 24K - 42K        | 12.5K - 19K      | 28.5K - 42K               | 16.5K - 29.5K             | 12.5K - 21K                 | 12.5K - 15.5K | 9.5K - 10.5K | 12.5K - 21K  |
| Adjustment         | +4.7%                  | +4.7%            | +4.7%            | +4.6%                     | +4.7%                     | +4.7%                       | +4.7%         | +4.5%        | +4.7%        |