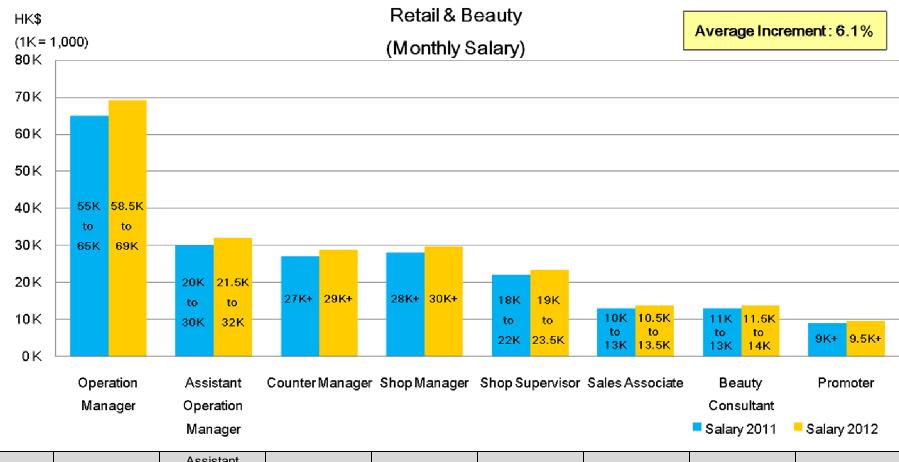

#### 9. Retail & Beauty

|                    | Operation<br>Manager | Assistant<br>Operation<br>Manager | Counter Manager | Shop Manager | Shop Supervisor | Sales Associate | Beauty<br>Consultant | Promoter |
|--------------------|----------------------|-----------------------------------|-----------------|--------------|-----------------|-----------------|----------------------|----------|
| Experience (Years) | 10+                  | 4 - 6                             | 5+              | 5 - 6        | 2 - 4           | 1 - 2           | 2 - 3                | < 1      |
| 2011               | 55K - 65K            | 20K - 30K                         | 27K+            | 28K+         | 18K - 22K       | 10K - 13K       | 11K - 13K            | 9K+      |
| 2012               | 58.5K - 69K          | 21.5K - 32K                       | 29K+            | 30K+         | 19K - 23.5K     | 10.5K - 13.5K   | 11.5K - 14K          | 9.5K+    |
| Adjustment         | +6.5%                | +6.5%                             | +6.5%           | +6.5%        | +6.5%           | +5.0%           | +6.5%                | +5.0%    |