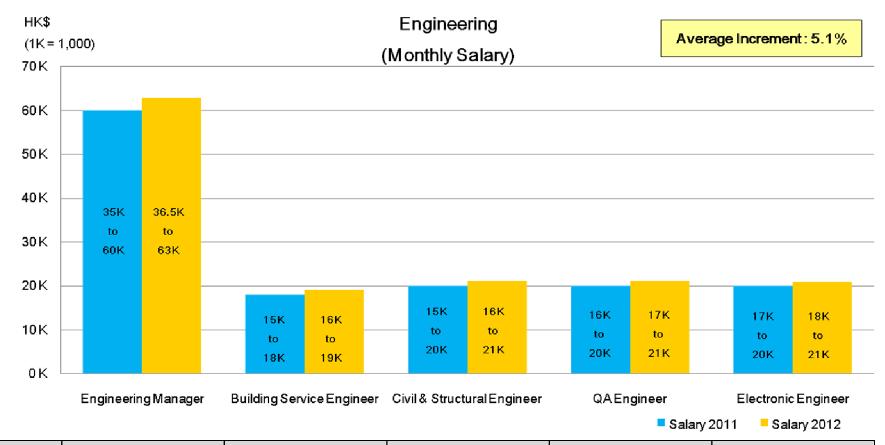

### 4. Engineering

|                    | Engineering<br>Manager | Building Service<br>Engineer | Civil & Structural<br>Engineer | QA Engineer | Electronic Engineer |
|--------------------|------------------------|------------------------------|--------------------------------|-------------|---------------------|
| Experience (Years) | 7                      | 3                            | 3                              | 3           | 3                   |
| 2011               | 35K - 60K              | 15K - 18K                    | 15K - 20K                      | 16K - 20K   | 17K - 20K           |
| 2012               | 36.5K - 63K            | 16K - 19K                    | 16K - 21K                      | 17K - 21K   | 18K - 21K           |
| Adjustment         | +4.8%                  | +5.3%                        | +5.3%                          | +5.3%       | +5.0%               |