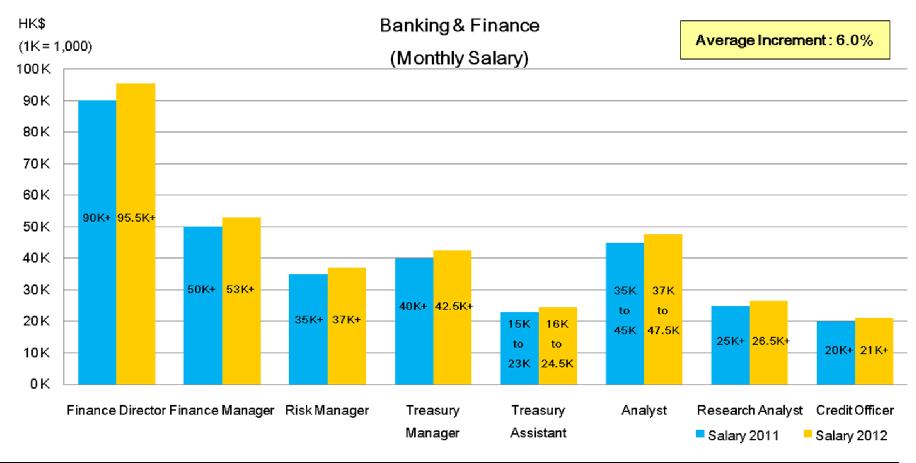

#### 3. Banking & Finance

|                    | Finance Director | Finance Manager | Risk Manager | Treasury | Treasury    | Analyst     | Research Analyst | Credit Officer |  |  |  |  |
|--------------------|------------------|-----------------|--------------|----------|-------------|-------------|------------------|----------------|--|--|--|--|
| Experience (Years) | 10+              | 5+              | 5+           | 3 - 5    | 2 - 3       | 3 - 5       | 2 - 3            | 2 - 3          |  |  |  |  |
| 2011               | 90K+             | 50K+            | 35K+         | 40K+     | 15K - 23K   | 35K - 45K   | 25K+             | 20K+           |  |  |  |  |
| 2012               | 95.5K+           | 53K+            | 37K+         | 42.5K+   | 16K - 24.5K | 37K - 47.5K | 26.5K+           | 21K+           |  |  |  |  |
| Adjustment         |                  | +6.0%           |              |          |             |             |                  |                |  |  |  |  |