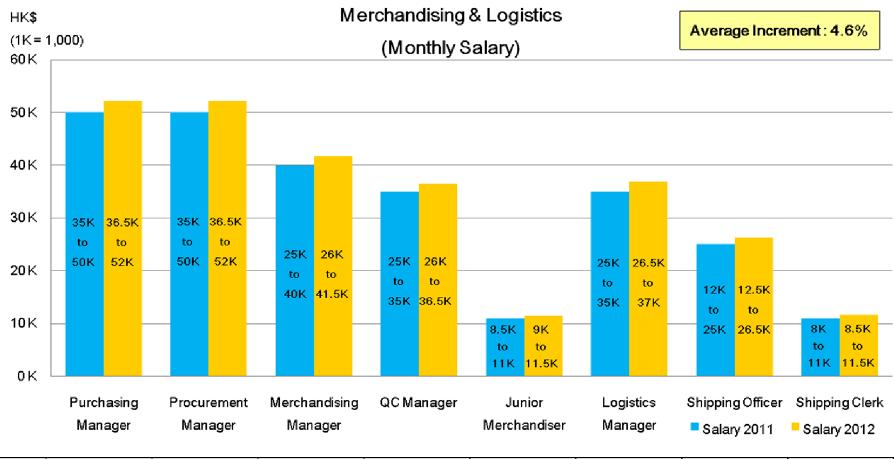

## 8. Merchandising & Logistics

|                    | Purchasing<br>Manager | Procurement<br>Manager | Merchandising<br>Manager | QC Manager  | Junior<br>Merchandiser | Logistics<br>Manager | Shipping Officer | Shipping Clerk |
|--------------------|-----------------------|------------------------|--------------------------|-------------|------------------------|----------------------|------------------|----------------|
| Experience (Years) | 8 - 10                | 8 - 10                 | 6 - 10                   | 5+          | 1 - 2                  | 5+                   | 3 - 5            | 1 - 2          |
| 2011               | 35K - 50K             | 35K - 50K              | 25K - 40K                | 25K - 35K   | 8.5K - 11K             | 25K - 35K            | 12K - 25K        | 8K - 11K       |
| 2012               | 36.5K - 52K           | 36.5K - 52K            | 26K - 41.5K              | 26K - 36.5K | 9K - 11.5K             | 26.5K - 37K          | 12.5K - 26.5K    | 8.5K - 11.5K   |
| Adjustment         | +4.3%                 | +4.3%                  | +4.3%                    | +4.3%       | +4.3%                  | +5.3%                | +5.2%            | +5.1%          |