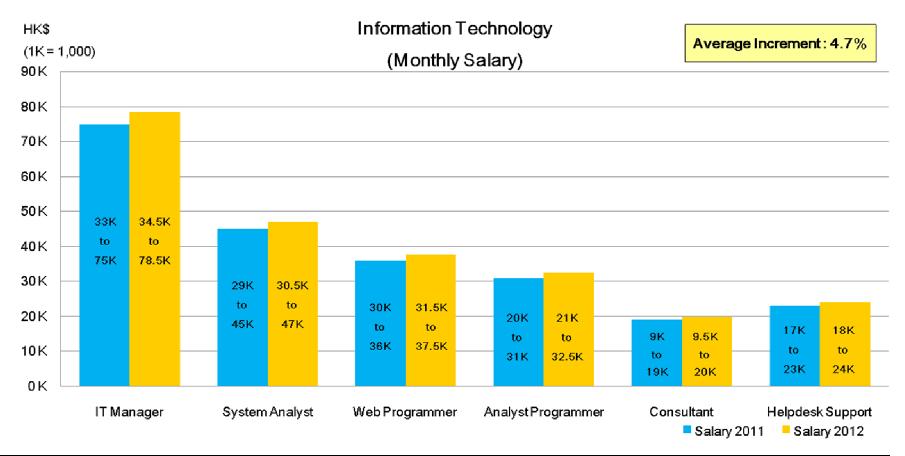

### 6. Information Technology

|                    | IT Manager    | System Analyst | Web Programmer | Analyst     | Consultant | Helpdesk Support |
|--------------------|---------------|----------------|----------------|-------------|------------|------------------|
| Experience (Years) | 6+            | 3+             | 3+             | 3+          | < 3        | 3+               |
| 2011               | 33K - 75K     | 29K - 45K      | 30K - 36K      | 20K - 31K   | 9K - 19K   | 17K - 23K        |
| 2012               | 34.5K - 78.5K | 30.5K - 47K    | 31.5K - 37.5K  | 21K - 32.5K | 9.5K - 20K | 18K - 24K        |
| Adjustment         | +4.6%         | +4.7%          | +4.7%          | +4.7%       | +4.7%      | +4.7%            |