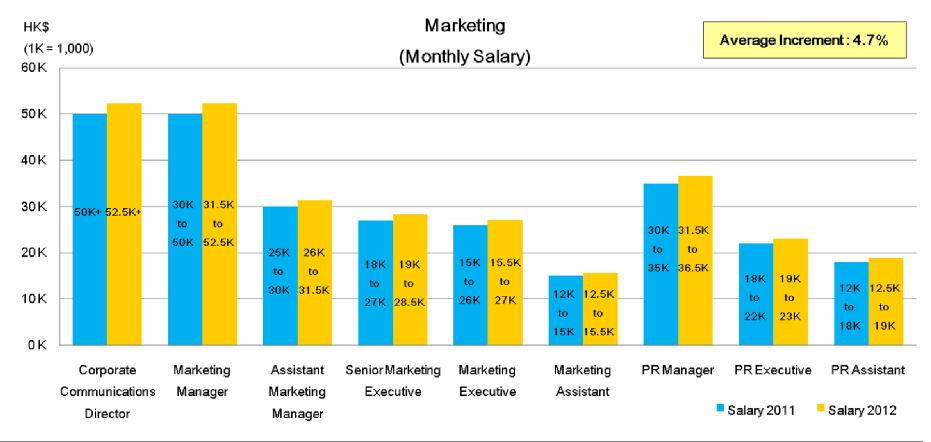

#### 7. Marketing

|                    | Corporate<br>Communications<br>Director | Marketing<br>Manager | Assistant<br>Marketing<br>Manager | Senior Marketing<br>Executive | Marketing<br>Executive | Marketing<br>Assistant | PR Manager    | PR Executive | PR Assistant |
|--------------------|-----------------------------------------|----------------------|-----------------------------------|-------------------------------|------------------------|------------------------|---------------|--------------|--------------|
| Experience (Years) | 10+                                     | 5 - 10               | 5 - 8                             | 3 - 5                         | 2 - 5                  | 2 - 5                  | 5 - 8         | 3 - 5        | 2 - 4        |
| 2011               | 50K+                                    | 30K - 50K            | 25K - 30K                         | 18K - 27K                     | 15K - 26K              | 12K - 15K              | 30K - 35K     | 18K - 22K    | 12K - 18K    |
| 2012               | 52.5K+                                  | 31.5K - 52.5K        | 26K - 31.5K                       | 19K - 28.5K                   | 15.5K - 27K            | 12.5K - 15.5K          | 31.5K - 36.5K | 19K - 23K    | 12.5K - 19K  |
| Adjustment         | +4.6%                                   | +4.6%                | +4.6%                             | +4.7%                         | +4.7%                  | +4.7%                  | +4.6%         | +4.7%        | +4.7%        |